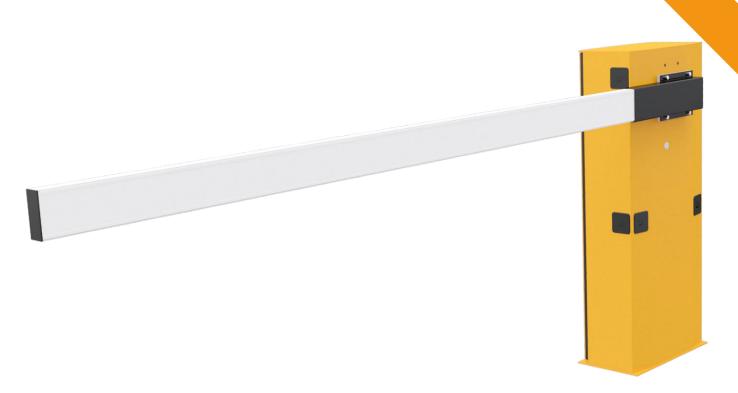

## PL 6000 TECNICHAL SPECIFICATIONS

- Body Dimensions Body
- Material- Finish Body
- Color
- Interior Access
- Net Passage Width
- Boom Material
- Boom Color
- Underbody Structure
- Power Supply
- Consumption
- Absorption
- Torque
- Type of Operation
- Installation Direction
- Speed
- Manual Control
- Operating Temperature
- IP Derecesi
- Net Weight
- Options and Accessories

(450 x 232 x 1077 height) mm

Galvanised steel - electrostatic powder coated

Melon (RAL 1028)

By locked lid

Up to 6.5 m.

Aluminium

White (RAL 9010)

Installation with concreting in 700X400X500mm pit

230 V AC 60/50 Hz. (%±10)

300W

15A

200Nm

Electromechanical

Left - Right adjustable

4 - 8 sec.

By release lock

20°C/+55°C (Opt.. -50°C with heater positive), %95 non-condensing

IP 54, outdoor

~72 kg (Excl boom)

Safety Sensor (photocell), loop detector, flashing light, light bulb for arm, traffic light, fixed rest, swing rest, boom joint, painted aluminium skirt, rubber shock-proof edges, wireless remote control

(recevier&transmitter), manual control button, red reflective sticker for arm

\*Design and specifications are subject to change without notice.