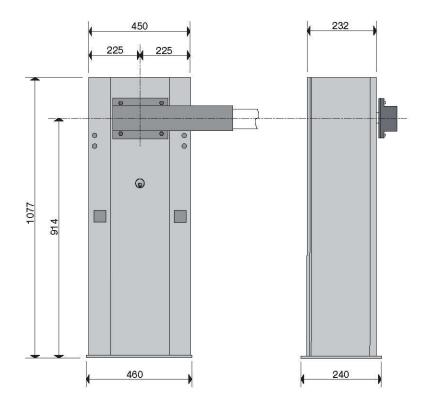

(450 x 232 x 1077 height) mm

Galvanised steel - electrostatic powder coated

Melon (RAL 1028)

By locked lid

Up to 6.5 m.

Aluminium

White (RAL 9010)

Installation with concreting in 700X400X500mm pit