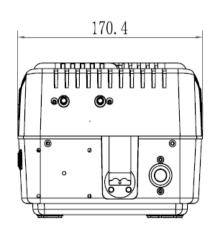

## **Dimensional Drawing**

### **General Specifications**

<4.0kg Weight

290mm(L) x 170mm(W)x145mm(H) Size

Working time > 3 hours, Standby time > 12 hours Battery

Adapter: AC110V/220V AC, 50~60Hz Output: 19.5V Power adapter

Charger: AC110V/220VAC, 50~60Hz