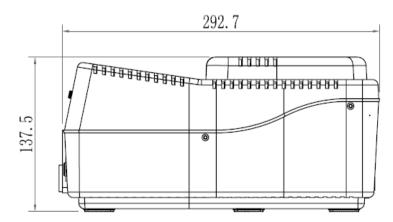

## **Dimensional Drawing**

### **General Specifications**

<4.0kg Weight

290mm(L) x 170mm(W)x145mm(H) Size

Working time > 3 hours, Standby time > 12 hours Battery

Adapter: AC110V/220V AC, 50~60Hz Output: 19.5V Power adapter

Charger: AC110V/220VAC, 50~60Hz