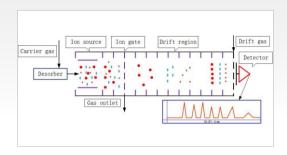

### **Detection spectrum**

### **Precise Detection**

Based on Ion mobility spectrometry technology, in practice, the instrument don't need touch directly the dangerous target from the package to make a test.

\* Target particles can be collected on clean and new traps by hand-wiping suspect with the trap, to facilitate a simple and precise detection.

### Introduction

Polimek PL800 portable explosive/narcotics trace detector is a narcotics and explosives detection device independently designed and manufactured by Polimek. Based on the principle of ion mobility spectrometry, it can accurately detect particles or vapor of trace amounts of explosives and narcotics, and give the ingredient names.