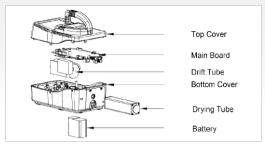

rous materials.

### Introduction

Polimek PL800 portable explosive/narcotics trace detector is a narcotics and explosives detection device independently designed and manufactured by Polimek. Based on the principle of ion mobility spectrometry, it can accurately detect particles or vapor of trace amounts of explosives and narcotics, and give the ingredient names.

Due to the superior technical features and specifications including fast response, high precision, low power consumption, easy to operate and maintain, the detector is widely used for dangerous goods detection in airports, ports, customs checkpoints, border crossings, and crowd-gathered places, or used as a tool for forensic evidence examination and identification.

## **Dimensional Drawing**







### **Detection spectrum**





### **Product Details**

### **General Specifications**

<4.0kg Weight

290mm(L) x 170mm(W)x145mm(H) Size

Working time > 3 hours, Standby time > 12 hours Battery

Adapter: AC110V/220V AC, 50~60Hz Output: 19.5V Power adapter

Charger: AC110V/220VAC, 50~60Hz

#### **Performance Parameter**

TNT, Hessian, Taian, Nitroglycerin, Ammonium Nitrate, Black Powder, Dinitrotoluene, Tetra, Explosables

Oktojin, Gina, TATP, HMTD, C4, Semtin, etc. And earth explosives, etc., and add new samples

as needed.

Hydrochloric acid cocaine, heroin hydrochloride, tetrahydrocannabinol, methamphetamine (ice), Checkable drugs

ketamine hydrochloride (K powder), morphine hydrochloride, opioid, ecstasy, dulantin and other

common drugs on the market, and can add new samples as needed.

Sensitivity pg level

≤3s A