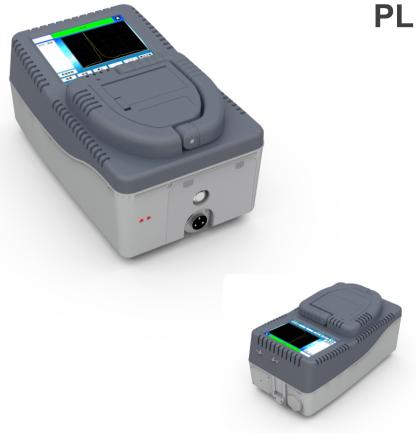

# **EXPLOSIVES & DRUGS TRACE DETECTOR**

# **PL 800**

### Introduction

Polimek PL800 portable explosive/narcotics trace detector is a narcotics and explosives detection device independently designed and manufactured by Polimek. Based on the principle of ion mobility spectrometry, it can accurately detect particles or vapor of trace amounts of explosives and narcotics, and give the ingredient names.