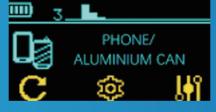

The contraband alarm information will contain the metal material and shape, it will be displayed on the interface of LCD.

Cell Phone is detected

Cell Phone or aluminum is detected

Iron is detected

Tinplate is detected