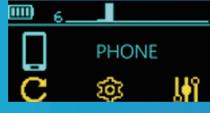

The contraband alarm information will contain the metal material and shape, it will be displayed on the interface of LCD.

Cell Phone is detected

Cell Phone or aluminum is detected

Iron is detected

Tinplate is detected