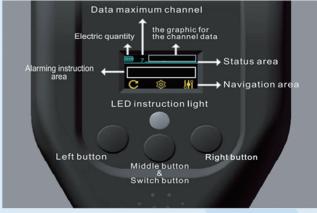

- Multiple working modes are optional
- · Support sensitivity-level setting

## **Specification**

| Content                   | Specification                |
|---------------------------|------------------------------|
| Allowed Passing Speed     | 5V                           |
| Working Power Voltage     | 3.7V                         |
| Physical Size             | 78mm*350mm*43mm              |
| Detection Area Size       | 78mm*185mm                   |
| LCD Size                  | 21.74mm*11.20mm(128*64pixel) |
| Standby Power Consumption | 0.45W                        |
| Working Power Consumption | 0.65W                        |
| Weight                    | 310g                         |
| Working Environment       | -20℃~45℃                     |

#### PRODUCT ILLUSTRATION