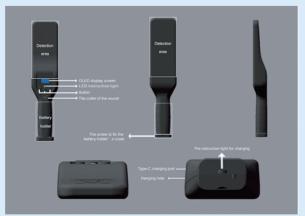

#### PRODUCT ILLUSTRATION

## **Specification**

| Content                   | Specification                |
|---------------------------|------------------------------|
| Allowed Passing Speed     | 5V                           |
| Working Power Voltage     | 3.7V                         |
| Physical Size             | 78mm*350mm*43mm              |
| Detection Area Size       | 78mm*185mm                   |
| LCD Size                  | 21.74mm*11.20mm(128*64pixel) |
| Standby Power Consumption | 0.45W                        |
| Working Power Consumption | 0.65W                        |
| Weight                    | 310g                         |
| Working Environment       | -20℃~45℃                     |