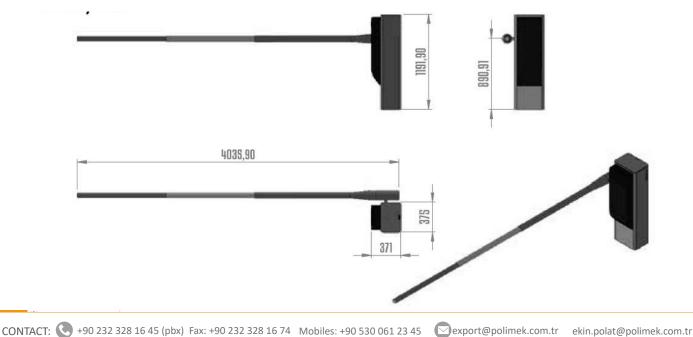

n approach. It is not only functional security equipment, but also an object that will be indispensable for our cities by combining its superior electro-mechanical infrastructure with a confident, reassuring, modest design approach.



## ■ Technical Features

■ Arm Lenght

■ Operation Time

■ Daily Max. Operation Cycle

■ Operation Voltage

■ Motor Voltage

■ Motor Power

■ Operation Temperature

■ Barrier Weight

■ Safety Class

■ Humidity Ratio

■ Options

■ Compatibility with Access control systems

4m (Max)

3 seconds

5000 Cycle

1ph 220V (±10) (AC) 50/60 Hz

24 VDC

100 W

-25℃/+ 50℃

80 kg

IP 55

%85 or less

Photocell, Traffic Light, LED Light

Under Arm, Loop Detector

System operates with Card, Compatible

to integrate any access control system



## ■ Technical Specification