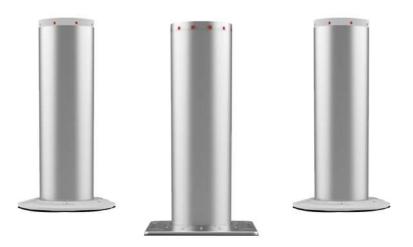

## Hydraulic Rising Bollard B-HMB Series

## ■ Technical Specifications

■ Bollard Diamater

■ Bollard Height

■ Wall Thickness

■ Moving Part

■ Inner Sleeve

■ Movement Mechanism

■ Power Supply Three-Phase

■ Operating Speed

■ Control Panel

■ Security Feature

■ Operating Temperature

■ Manuel Lowered

■ Compatibility with Access

Control Systems

Ø219-273 mm

500 - 700 -900 -1100mm

8 -10 - 16 - 25 mm

Powder Coating / 304-316 Stainless

Hot-dip galvanized

Hydraulic

3ph AC 380V (±10) 50/60Hz

4-6 sec.

Board (EE51KAR)