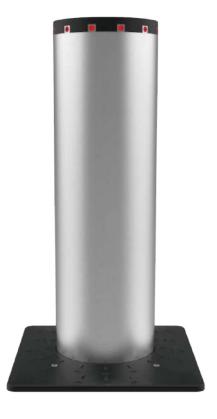

## Hydraulic Rising Bollard B-HMB Series

## ■ Technical Specifications

■ Bollard Diamater

■ Bollard Height

■ Wall Thickness

■ Moving Part

■ Inner Sleeve

■ Movement Mechanism

■ Power Supply Three-Phase

■ Operating Speed

■ Control Panel

■ Security Feature

■ Operating Temperature

■ Manuel Lowered

■ Compatibility with Access

Control Systems

Ø219-273 mm

500 - 700 -900 -1100mm

8 -10 - 16 - 25 mm

Powder Coating / 304-316 Stainless

Hot-dip galvanized

Hydraulic

3ph AC 380V (±10) 50/60Hz

4-6 sec.

Board (EE51KAR)