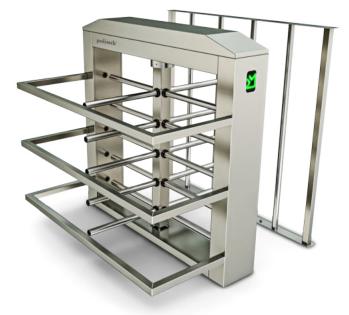

## PL-S DOUBLE HALF-SIZE TURNSTILE

Product Specifications: Stainless Steel, painted

## **Technical Specifications**

Operation: Adjustable manual switching in both directions

Body: 1.2 mm thick stainless steel. Optional: Electrostatic powder coating with different color options. Handles: Electrostatic powder coating with Ø38 mm diameter stainless steel or different colour options