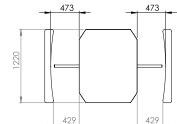

## PL-S DOUBLE HALF-SIZE TURNSTILE

Product Specifications: Stainless Steel, painted