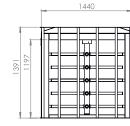

|      | 1345 |  |
|------|------|--|
| 1391 |      |  |

Product Specifications: Stainless Steel, painted