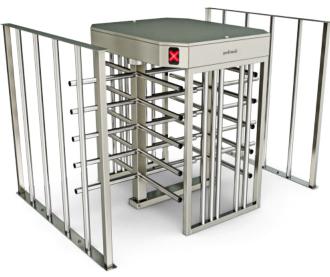

## PL-S DOUBLE HALF-SIZE TURNSTILE

Product Specifications: Stainless Steel, painted

## **Technical Specifications**

Operation: Adjustable manual switching in both directions

Body: 1.2 mm thick stainless steel. Optional: Electrostatic powder coating with different color options. Handles: Electrostatic powder coating with Ø38 mm diameter stainless steel or different colour options