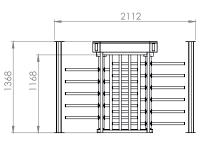

## PL-S DOUBLE HALF-SIZE TURNSTILE

Product Specifications: Stainless Steel, painted

Power Consumption: 24V DC standby 12W max 60W 7W max 14W. Power supply system (SMPS) with the feature of filtering fluctuations likely to occur in electrical lines.

Transition Range: 510 mm

Safety Level: High Security