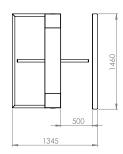

|      | 1345 |  |
|------|------|--|
| 1391 |      |  |

Product Specifications: Stainless Steel, painted