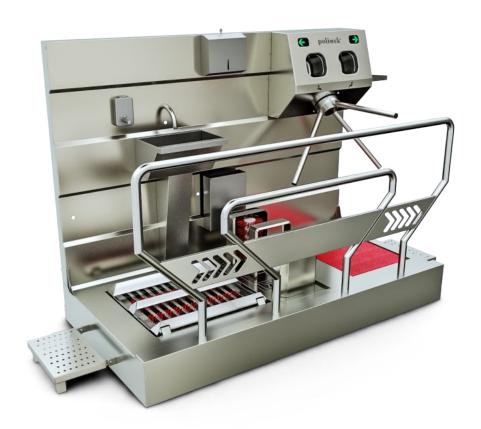

## PL-006 HYGIENE BARRIER WITH **VERTICAL BRUSHES**

**Product Specifications: Stainless Steel, painted** 

## **Product Specifications**

THANKS TO HORIZONTAL BRUSHES, BOOTS AND BOOTS SOLES ARE MADE BRUSHING CLEAN. THE BRUSHES HAVE EASY ASSEMBLY AND DISASSEMBLY FEATURE. EASY PLC CONTROL SYSTEM IS AVAILABLE, TIME ADJUSTMENT IN THE TRANSITION SYSTEM (IT IS POSSIBLE TO SET THE TIME OF THE BRUSH, SENSOR SINK AND DOUBLE HAND DISINFECTANT SYSTEM) THE SEQUENTIAL SYSTEM IS AVAILABLE. WHEN THE STAFF SKIP ANY QUEUE, THERE IS NO PERMISSION TO ACCESS. IT HAS TWO-DIRECTIONAL FREE TRANSITION FEATURE WHEN THE POWER IS OFF. COMPLETE CHROME STAINLESS

SINK WITH SENSOR DOUBLE HAND DISINFECTING UNIT HORIZONTAL BRUSH HYGIENE MOP MANUAL SOAR DISPENSER Z NAPKIN HOLDER

OPTIONAL SELECTION (SOAP DRY WITH SENSOR, JET DRYING SHOWER, ETC)