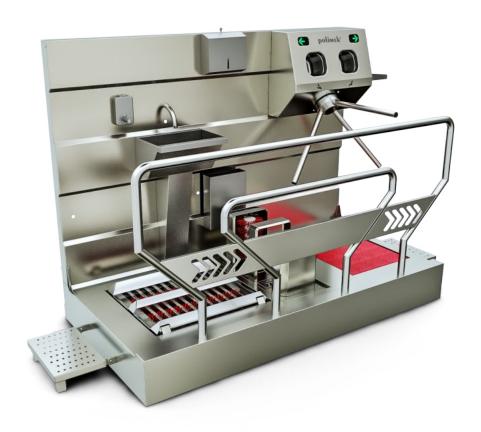

## **Product Specifications**

THANKS TO HORIZONTAL BRUSHES, BOOTS AND BOOTS SOLES ARE MADE BRUSHING CLEAN. THE BRUSHES HAVE EASY ASSEMBLY AND DISASSEMBLY FEATURE. EASY PLC CONTROL SYSTEM IS AVAILABLE, TIME ADJUSTMENT IN THE TRANSITION SYSTEM (IT IS POSSIBLE TO SET THE TIME OF THE BRUSH, SENSOR SINK AND DOUBLE HAND DISINFECTANT SYSTEM) THE SEQUENTIAL SYSTEM IS AVAILABLE. WHEN THE STAFF SKIP ANY QUEUE, THERE IS NO PERMISSION TO ACCESS. IT HAS TWO-DIRECTIONAL FREE TRANSITION FEATURE WHEN THE POWER IS OFF. COMPLETE CHROME STAINLESS

SINK WITH SENSOR DOUBLE HAND DISINFECTING UNIT HORIZONTAL BRUSH HYGIENE MOP MANUAL SOAR DISPENSER Z NAPKIN HOLDER

OPTIONAL SELECTION (SOAP DRY WITH SENSOR, JET DRYING SHOWER, ETC)