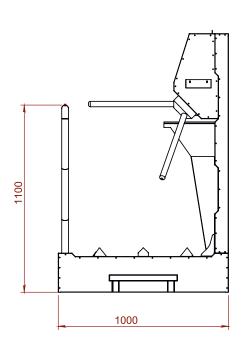

## **Product Specifications**

- -The soles of the shoes are cleaned only coarsely with a dry curly hygiene mop. For hand disinfection, 2 hands are inserted simultaneously into 2 separate chambers in the front of the machine, the solution is sprayed as soon as the hands are detected by the sensors. There are Red/Green LED warning lamps showing that the process is done and completed. The person is allowed to pass through the turnstile after the hand disinfection process.
- Dry curly mop and disinfection of hands take place together for cleaning the soles of shoes. MADE OF 304 CR STAINLESS MATERIAL. HYGIENE MOP IS AVAILABLE. The Hygiene Mat can be easily changed if requested. It provides hygiene quickly and efficiently in any location needed in the facility. It can be easily transported and installed anywhere. Compulsory hand disinfection is provided for 2 hands simultaneously, and the hand disinfectant time can be adjusted.
- Does not allow one-handed passage.
- There is a turnstile lock that can be adjusted according to the exit direction and preference, turnstile duration can be adjusted.
- Approximate dimensions 86.5 cm (length) x 60 CM (width) x 140 CM (height)
- 304 CR Stainless Steel railing is available.
- FREE TRANSITION WITH NO ELECTRICITY.
- There are legs with adjustable height.
- On one side of the device, there is a stainless carrying plate for the disinfectant canisters.
- IT WORKS WITH 220 V ELECTRICITY.