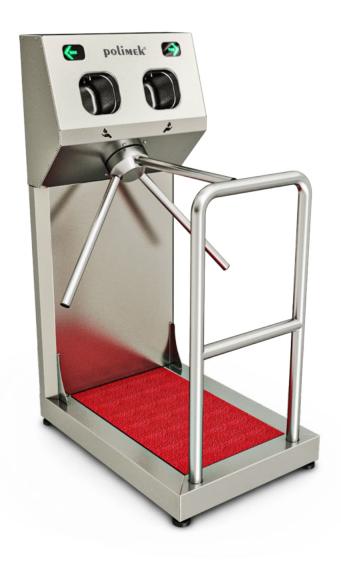

## PL-003 SINGLE HYGIENE BARRIER

**Product Specifications: Stainless Steel, painted** 

## **Product Specifications**

- -The soles of the shoes are cleaned only coarsely with a dry curly hygiene mop. For hand disinfection, 2 hands are inserted simultaneously into 2 separate chambers in the front of the machine, the solution is sprayed as soon as the hands are detected by the sensors. There are Red/Green LED warning lamps showing that the process is done and completed. The person is allowed to pass through the turnstile after the hand disinfection process.
- Dry curly mop and disinfection of hands take place together for cleaning the soles of shoes. MADE OF 304 CR STAINLESS MATERIAL. HYGIENE MOP IS AVAILABLE. The Hygiene Mat can be easily changed if requested. It provides hygiene quickly and efficiently in any location needed in the facility. It can be easily transported and installed anywhere. Compulsory hand disinfection is provided for 2 hands simultaneously, and the hand disinfectant time can be adjusted.
- Does not allow one-handed passage.
- There is a turnstile lock that can be adjusted according to the exit direction and preference, turnstile duration can be adjusted.
- Approximate dimensions 86.5 cm (length) x 60 CM (width) x 140 CM (height)
- 304 CR Stainless Steel railing is available.
- FREE TRANSITION WITH NO ELECTRICITY.
- There are legs with adjustable height.
- On one side of the device, there is a stainless carrying plate for the disinfectant canisters.
- IT WORKS WITH 220 V ELECTRICITY.