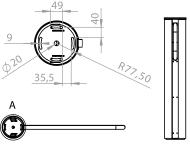

## **Technical Specifications**

Operation: Bi-directional motor wing Body: 1.2 mm thick stainless steel. Wing: 10 mm tempered plexiglass

IP Class: IP54 (Op. IP56)

Operating Temperature: Between (-20°C) and (+68°C) Op: -50°C with heater.

Power Consumption: 24V DC standby 12W max 60W 7W max 14W. Power supply system (SMPS) with the feature of filtering

fluctuations likely to occur in electrical lines

Opening-Closing Speed: 2 second Transition Range: 900 mm Safety Level: Deterrent