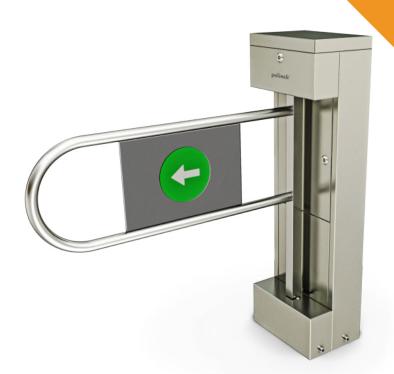

## **Technical Specifications**

Operation: Bi-directional motor wing Body: 1.2 mm thick stainless steel. Wing: 10 mm tempered plexiglass

IP Class: IP54 (Op. IP56)

Operating Temperature: Between (-20°C) and (+68°C) Op: -50°C with heater.