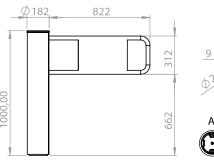

Power Consumption: 24V DC standby 12W max 60W 7W max 14W. Power supply system (SMPS) with the feature of filtering

fluctuations likely to occur in electrical lines

Opening-Closing Speed: 2 second Transition Range: 900 mm Safety Level: Deterrent