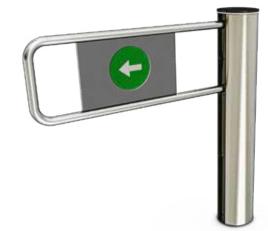

## PL 002 SWING GATE TURNSTILES

**Product Specifications: Stainless Steel, painted** 

**Product Specifications: Stainless Steel, painted** 

## **Technical Specifications**

Operation: Bi-directional motor wing Body: 1.2 mm thick stainless steel. Wing: 10 mm tempered plexiglass

IP Class: IP54 (Op. IP56)

Operating Temperature: Between (-20°C) and (+68°C) Op: -50°C with heater.