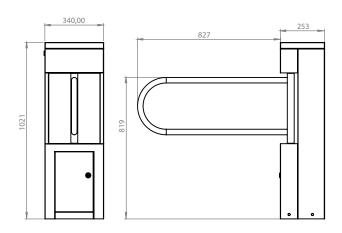

Power Consumption: 24V DC standby 12W max 60W 7W max 14W. Power supply system (SMPS) with the feature of filtering

fluctuations likely to occur in electrical lines

Opening-Closing Speed: 2 second Transition Range: 900 mm Safety Level: Deterrent