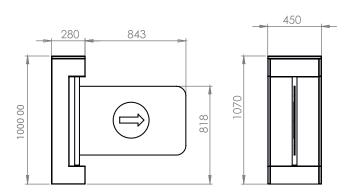

## PL 001 SWING GATE TURNSTILES

**Product Specifications: Stainless Steel, painted** 

**Product Specifications: Stainless Steel, painted** 

## **Technical Specifications**

Operation: Bi-directional motor wing Body: 1.2 mm thick stainless steel. Wing: 10 mm tempered plexiglass

IP Class: IP54 (Op. IP56)

Operating Temperature: Between (-20°C) and (+68°C) Op: -50°C with heater.

filtering fluctuations likely to occur in electrical lines

Opening-Closing Speed: 2 second Transition Range: 900 mm Safety Level: Deterrent

Indicators: Bidirectional double colour led panel

Accessories: Logo engraving on wings. Sticker. Remote control unit. Reader apparatus.