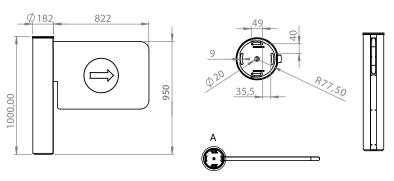

## PL 001 SWING GATE TURNSTILES

**Product Specifications: Stainless Steel, painted** 

**Product Specifications: Stainless Steel, painted** 

## **Technical Specifications**

Operation: Bi-directional motor wing Body: 1.2 mm thick stainless steel. Wing: 10 mm tempered plexiglass

IP Class: IP54 (Op. IP56)

Operating Temperature: Between (-20°C) and (+68°C) Op: -50°C with heater.

filtering fluctuations likely to occur in electrical lines

Opening-Closing Speed: 2 second Transition Range: 900 mm Safety Level: Deterrent

Indicators: Bidirectional double colour led panel

Accessories: Logo engraving on wings. Sticker. Remote control unit. Reader apparatus.