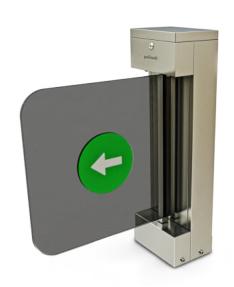

## PL 001 SWING GATE TURNSTILES

**Product Specifications: Stainless Steel, painted** 

**Product Specifications: Stainless Steel, painted** 

## **Technical Specifications**

Operation: Bi-directional motor wing Body: 1.2 mm thick stainless steel. Wing: 10 mm tempered plexiglass

IP Class: IP54 (Op. IP56)

Operating Temperature: Between (-20°C) and (+68°C) Op: -50°C with heater.